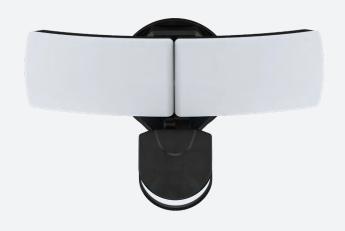

### DESCRIPTION

The RENO OPS series Motion and Dusk to Dawn security light is a PIR motion sensor activated with twin heads. With a wide detection range, brighter light output and instant-on LED technology assures any property is well lit for visibility at night. This fixture can easily be positioned using the swivel heads and deal for direct replacement of traditional style security fixtures.

## **SPECIFICATION**

| ORDER# | MODEL#            | WATTS | VOLTAGE<br>(V) | LUMENS  | HOURS<br>RATING | BEAM<br>ANGLE | CCT(K)    | COLOR |
|--------|-------------------|-------|----------------|---------|-----------------|---------------|-----------|-------|
| R51201 | RENO-SW-26W-MS-WH | 26W   | 120-347V       | 2730 lm | 50,000          | 90°           | 30/40/50K | WHITE |
| R51202 | RENO-SW-26W-MS-BK | 26W   | 120-347V       | 2730 lm | 50,000          | 90°           | 30/40/50K | BLACK |