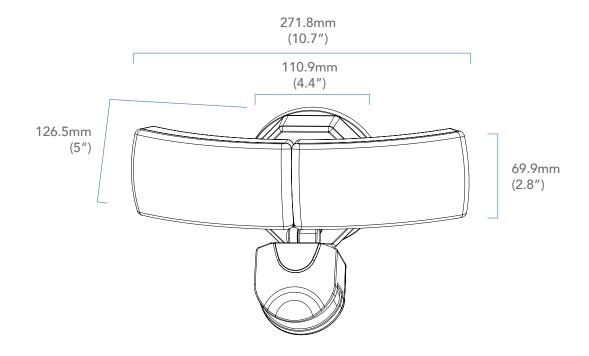

r application
- Easy to disassemble and install, convenient for maintenance
- 5 year warranty

#### **APPLICATIONS**



Commercial Building



Region Parking



Hospital



School



















| Date: | Project Name: |
|-------|---------------|
| Туре: | Part Number:  |

## **SPECIFICATION**

| ORDER# | MODEL#            | WATTS | VOLTAGE<br>(V) | LUMENS  | HOURS<br>RATING | BEAM<br>ANGLE | CCT(K)    | COLOR |
|--------|-------------------|-------|----------------|---------|-----------------|---------------|-----------|-------|
| R51201 | RENO-SW-26W-MS-WH | 26W   | 120-347V       | 2730 lm | 50,000          | 90°           | 30/40/50K | WHITE |
| R51202 | RENO-SW-26W-MS-BK | 26W   | 120-347V       | 2730 lm | 50,000          | 90°           | 30/40/50K | BLACK |

## **DIMENSIONS**