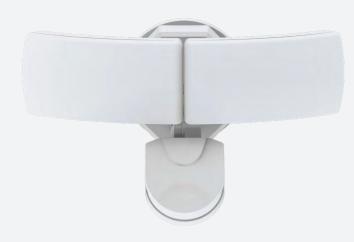

### DESCRIPTION

The RENO OPS series Motion and Dusk to Dawn security light is a PIR motion sensor activated with twin heads. With a wide detection range, brighter light output and instant-on LED technology assures any property is well lit for visibility at night. This fixture can easily be positioned using the swivel heads and deal for direct replacement of traditional style security fixtures.

## **SPECIFICATION**

| ORDER# | MODEL#            | WATTS | VOLTAGE<br>(V) | LUMENS  | HOURS<br>RATING | BEAM<br>ANGLE | CCT(K)    | COLOR |
|--------|-------------------|-------|----------------|---------|-----------------|---------------|-----------|-------|
| R51201 | RENO-SW-26W-MS-WH | 26W   | 120-347V       | 2730 lm | 50,000          | 90°           | 30/40/50K | WHITE |
| R51202 | RENO-SW-26W-MS-BK | 26W   | 120-347V       | 2730 lm | 50,000          | 90°           | 30/40/50K | BLACK |